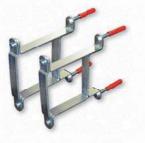

#### Wall support for HW Hydraulic Pressure Balancer

Pair of wall-mount hydraulic balancer supports. Distance between wall and balancer centre: 100 mm. *Code: 9190* 

20