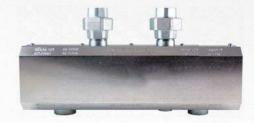

## HW 60/125 Hydraulic Pressure Balancers

Pressure balancer between a primary and secondary circuits. It facilitates balancing different flow rates through pump stations and boiler. Suitable for connecting a boiler with its own circulation pump to a manifold. Not suitable for connecting a manifold to a thermal store. Thermoinsulating case  $110 \times 110$  mm.