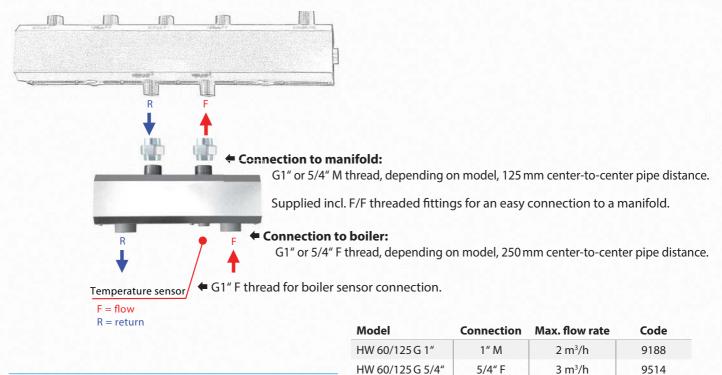

# **MANIFOLDS AND PRESSURE BALANCERS**



## HW 60/125 Hydraulic Pressure Balancers

Pressure balancer between a primary and secondary circuits. It facilitates balancing different flow rates through pump stations and boiler. Suitable for connecting a boiler with its own circulation pump to a manifold. Not suitable for connecting a manifold to a thermal store. Thermoinsulating case  $110 \times 110$  mm.

## **Connection Dimensions and Models**



### **Accessories**



#### Wall support for HW Hydraulic Pressure Balancer

Pair of wall-mount hydraulic balancer supports. Distance between wall and balancer centre: 100 mm. *Code: 9190* 

20